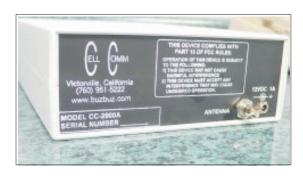

# Rugged And Dependable Construction

Operates from almost any DC power source from 8V to 18V. Power input is protected against reverse polarity and shorts. Auto-resetting internal circuit breakers eliminate fuses.