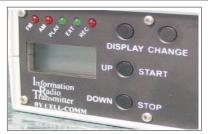

#### FM Radio Transmitter

Transmits your message in high-quality FM stereo from any location.

#### User programmable

Simple controls allow all settings to be quickly changed. Security modes prevent unauthorized tampering.

# Multiple operational modes

Repeat internally recorded message, or...

Transmit audio continuously from external source, or...

Alternate between External and Internal audio.

# **Quick programming guide**

Step-by-step instructions for programming the Information Radio Transmitter.

More information can be found at BuzzBuzz.net

For more information or to arrange a demonstration, call us at 702-722-1790