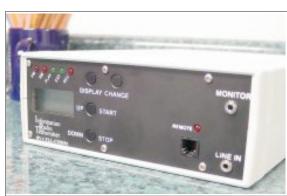

#### Features...

Click on picture for a full-size view

#### FM Radio Transmitter

Transmit high-quality FM stereo from any location. Use any available frequency between 88.1MHz and 107.9MHz

# Built-In Audio Storage

Internally record up to 5 minutes of audio for playback.
Solid-state, no moving parts.
Your message is protected against power failure.

#### User programmable

Simple controls allow all settings to be quickly changed. Security modes prevent unauthorized tampering.